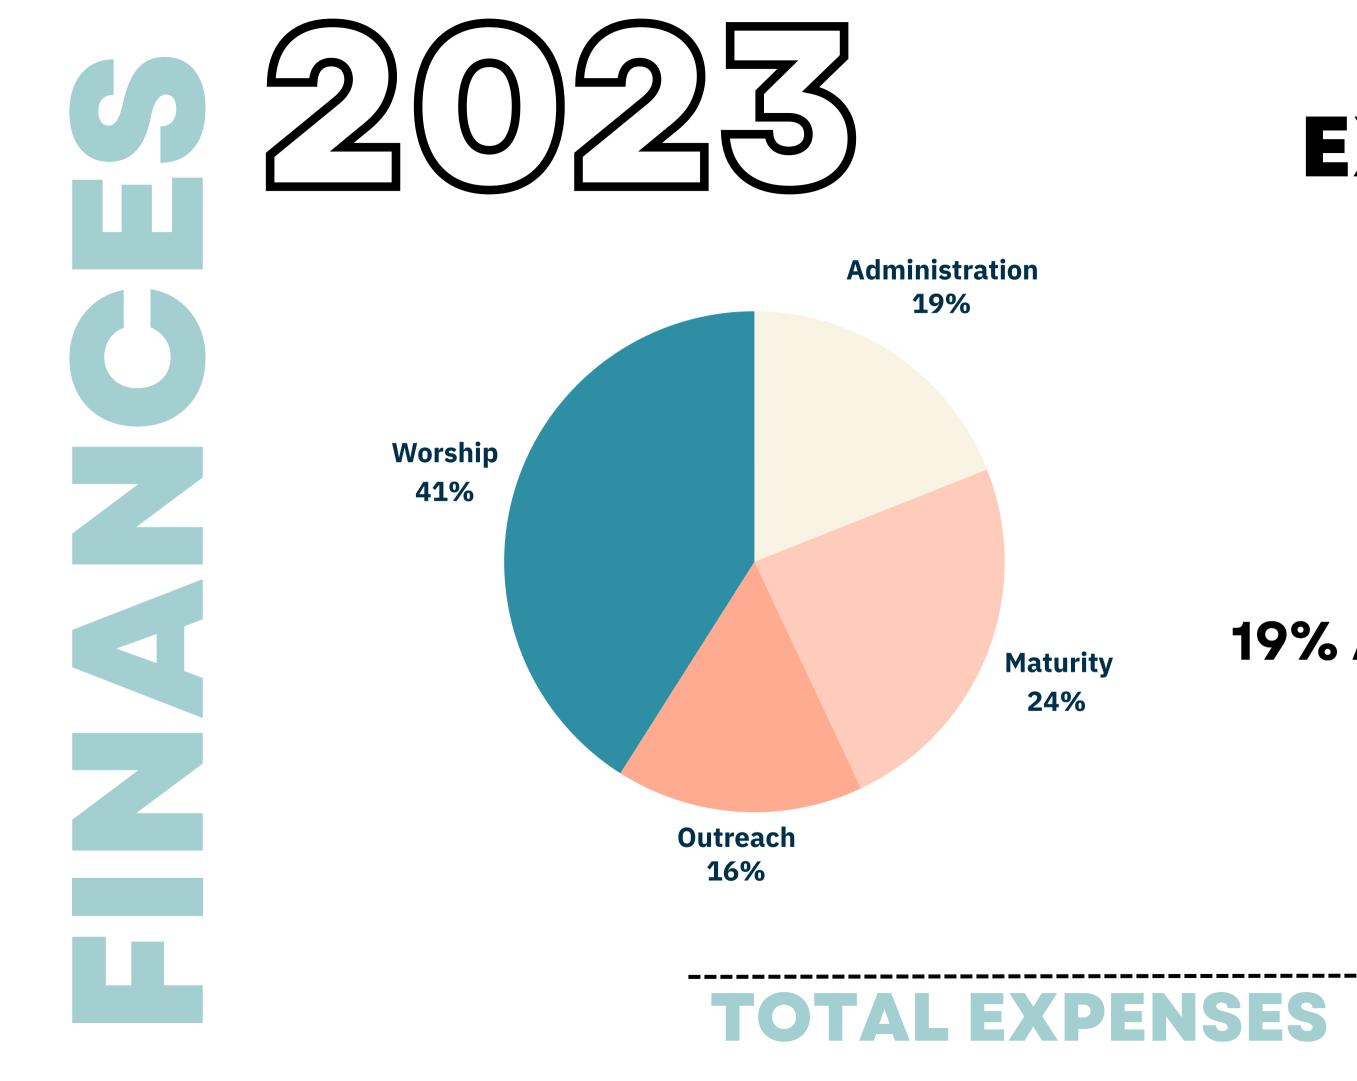

# **EXPENSES** 16% Outreach \$ 324,402

**41% Worship** \$ 828,142

**19% Administration** \$362,552

> **24% Maturity** \$490,338